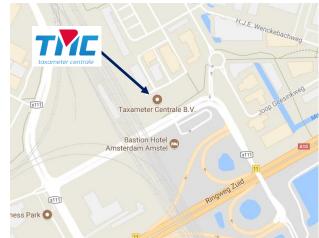

## Itinerary

Taxameter Centrale B.V. H.J.E. Wenckebachweg 80 1114 AD Amsterdam-Duivendrecht 020 - 462 0 462

Attention: When using a GPS navigation, set 'H.J.E. Wenckebachweg 80, Duivendrecht' as address.

On the A2 follow the signs towards Amsterdam. Take exit A10 RING-Oost / Zaanstad. Keep right and take exit 11 Amsterdam-Overamstel (S111). Go under the overpass

and turn left at the T-junction towards Amstel Business Park. At the 2nd traffic lights turn right, towards Amstel Business Park-Oost, and take the 2nd turn on the roundabout. Turn left at the crossing. Take the first road on your left and follow the bend to the right. TMC is located at the end of the road (in the third building) on your left.

## Coming from The Hague, Rotterdam and Schiphol (A4):

On the A4 follow the signs Amsterdam and then the A10 RING-Zuid towards Groningen. Take exit 11 Amsterdam-Overamstel (S111). Go under the overpass and turn left at the T-junction towards Amstel Business Park. At the 2nd traffic lights turn right, towards Amstel Business Park-Oost, and take the 2nd turn on the roundabout. Turn left at the crossing. Take the first road on your left and follow the bend to the right. TMC is located at the end of the road (in the third building) on your left.

## Coming from Zaanstad (A8) and from Almere and Amersfoort (A1):

On the A8 follow the signs A10 RING-Noord towards Utrecht. On the A1 follow the signs A10 RING-Oost towards Rotterdam. When driving on the A10, take exit 11 Amsterdam-Overamstel (S111). Go left at the 1st traffic lights, towards Amstel Business Park, and the directly (at the next traffic lights) go right towards Amstel Business Park-Oost. Take the 2nd turn on the roundabout. Turn left at the crossing. Take the first road on your left and follow the bend to the right. TMC is located at the end of the road (in the third building) on your left.

Get off at stop Spaklerweg. Go downstairs, and go left. Follow the footpath towards the 'H.J.E. Wenckebachweg'. Follow the bend to the right and keep following the road. At the intersection with the Duivendrechtsekade turn right. Take the first road on your left and follow the bend to the right. TMC is located at the end of the road (in the third building) on your left. It's a 10 minute walk from Spaklerweg to the TMC building.